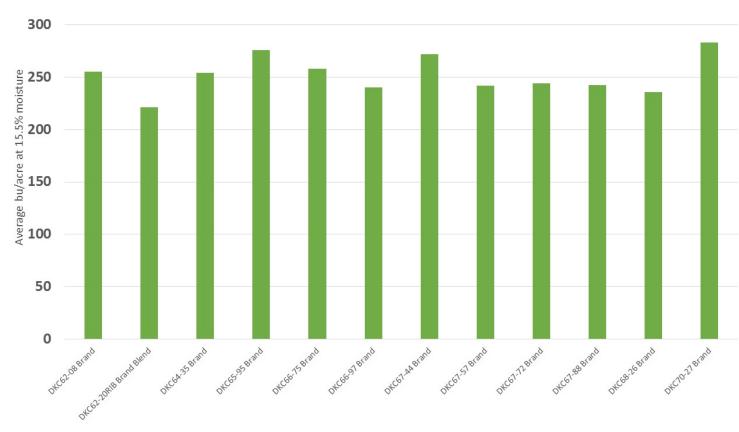

### UNDERSTANDING THE RESULTS

Figure 1. Average 2017 DEKALB<sup>®</sup> brand corn product yield at Scott, MS.

• Results from this trial are reported as yield by corn product only.

### WHAT DOES THIS MEAN FOR YOUR FARM?

- Several of the DEKALB<sup>®</sup> brand corn products offer excellent yield potential.
- Consult your local DEKALB® brand salesperson for further information.

LEGAL STATEMENT