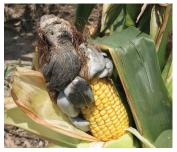

## Smut/Virus /Fungal Systemic Diseases

Common Corn Smut (Stages I, II, III)

High Plains Virus (Stages I, II, III)

Anthracnose Stalk Rot (Stages II, III)

Charcoal Rot (Stage III)

Corn Lethal Necrosis (Stages II, III)