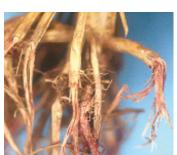

Maize Dwarf Mosaic Virus (Stages II, III)

Maize Chlorotic Dwarf Virus (Stages II, III)

Crazy Top (Stages II, III)

Gibberella Stalk Rot (Stage III)

Diplodia Stalk Rot (Stage III)

Red Root Rot (Stage III)

Fusarium Stalk Rot (Stage III)