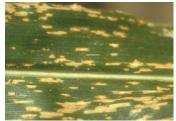

Gray Leaf Spot, Head Smut, Charcoal Rot, Diplodia Stalk Rot, Fusarium Stalk Rot, Gibberella Stalk Rot, Red Root Rot

Leaf Diseases

Anthracnose Leaf Blight (Stages I, III)

Northern Corn Leaf Blight (Stages II, III)

Common Rust Southern Rust (front and back surface) (Stages II, III) (Stages II, III)

Stewart's Bacterial Leaf Blight (Stages I, III)

Physoderma Brown Spot (Stages I, III)

Eyespot (Stages I, III)

Goss's Wilt (Stages I, III)