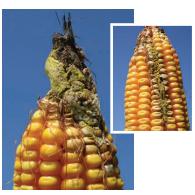

Southern Corn Leaf Blight (Stages II, III)

Ear Rots

Diplodia Ear Rot (Stage III)

Fusarium Ear Rot (Stage III)

Gibberella Ear Rot (Stage III)

Stalk & Root Rots

Aspergillus Ear Rot (Stage III)