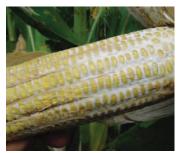

Southern Corn Leaf Blight (Stages II, III)

Ear Rots

Diplodia Ear Rot (Stage III)

Fusarium Ear Rot (Stage III)

Gibberella Ear Rot (Stage III)

Stalk & Root Rots

Aspergillus Ear Rot (Stage III)