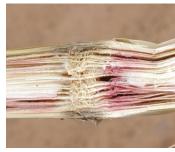

Maize Dwarf Mosaic Virus (Stages II, III)

Maize Chlorotic Dwarf Virus (Stages II, III)

Crazy Top (Stages II, III)

Gibberella Stalk Rot (Stage III)

Diplodia Stalk Rot (Stage III)

Red Root Rot (Stage III)

Fusarium Stalk Rot (Stage III)