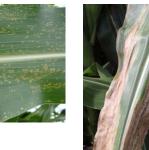

Common Rust Southern Rust (front and back surface) (Stages II, III) (Stages II, III)

Stewart's Bacterial Leaf Blight (Stages I, III)

Physoderma Brown Spot (Stages I, III)

Eyespot (Stages I, III)

Goss's Wilt (Stages I, III)