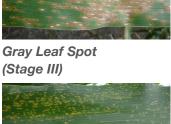

Gray Leaf Spot, Head Smut, Charcoal Rot, Diplodia Stalk Rot, Fusarium Stalk Rot, Gibberella Stalk Rot, Red Root Rot

Leaf Diseases

Anthracnose Leaf Blight (Stages I, III)

Northern Corn Leaf Blight (Stages II, III)