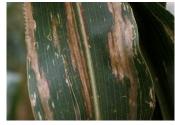

Gray Leaf Spot, Head Smut, Charcoal Rot, Diplodia Stalk Rot, Fusarium Stalk Rot, Gibberella Stalk Rot, Red Root Rot

Leaf Diseases

Anthracnose Leaf Blight (Stages I, III)

Northern Corn Leaf Blight (Stages II, III)