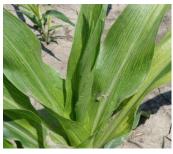

Gray Leaf Spot, Head Smut, Charcoal Rot, Diplodia Stalk Rot, Fusarium Stalk Rot, Gibberella Stalk Rot, Red Root Rot

Leaf Diseases

Anthracnose Leaf Blight (Stages I, III)

Northern Corn Leaf Blight (Stages II, III)

Common Rust Southern Rust (front and back surface) (Stages II, III) (Stages II, III)

Stewart's Bacterial Leaf Blight (Stages I, III)

Physoderma Brown Spot (Stages I, III)

Eyespot (Stages I, III)

Goss's Wilt (Stages I, III)