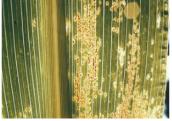

Gray Leaf Spot, Head Smut, Charcoal Rot, Diplodia Stalk Rot, Fusarium Stalk Rot, Gibberella Stalk Rot, Red Root Rot

Leaf Diseases

Anthracnose Leaf Blight (Stages I, III)

Northern Corn Leaf Blight (Stages II, III)