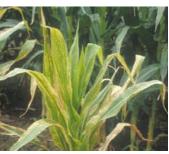

Gray Leaf Spot, Head Smut, Charcoal Rot, Diplodia Stalk Rot, Fusarium Stalk Rot, Gibberella Stalk Rot, Red Root Rot

Leaf Diseases

Anthracnose Leaf Blight (Stages I, III)

Northern Corn Leaf Blight (Stages II, III)

Common Rust Southern Rust (front and back surface) (Stages II, III) (Stages II, III)

Stewart's Bacterial Leaf Blight (Stages I, III)

Physoderma Brown Spot (Stages I, III)

Eyespot (Stages I, III)

Goss's Wilt (Stages I, III)