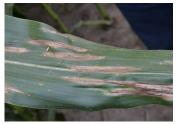

Southern Corn Leaf Blight (Stages II, III)

Ear Rots

Diplodia Ear Rot (Stage III)

Fusarium Ear Rot (Stage III)

Gibberella Ear Rot (Stage III)

Stalk & Root Rots

Aspergillus Ear Rot (Stage III)