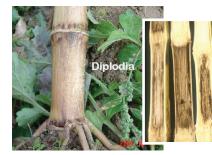

Gray Leaf Spot, Head Smut, Charcoal Rot, Diplodia Stalk Rot, Fusarium Stalk Rot, Gibberella Stalk Rot, Red Root Rot

Leaf Diseases

Anthracnose Leaf Blight (Stages I, III)

Northern Corn Leaf Blight (Stages II, III)

Maize Dwarf Mosaic Virus (Stages II, III)

Maize Chlorotic Dwarf Virus (Stages II, III)

Crazy Top (Stages II, III)

Gibberella Stalk Rot (Stage III)

Diplodia Stalk Rot (Stage III)

Red Root Rot (Stage III)

Fusarium Stalk Rot (Stage III)