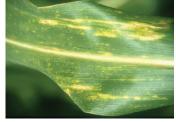

Common Rust Southern Rust (front and back surface) (Stages II, III) (Stages II, III)

Stewart's Bacterial Leaf Blight (Stages I, III)

Physoderma Brown Spot (Stages I, III)

Eyespot (Stages I, III)

Goss's Wilt (Stages I, III)