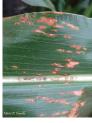

Common Rust Southern Rust (front and back surface) (Stages II, III) (Stages II, III)

Stewart's Bacterial Leaf Blight (Stages I, III)

Physoderma Brown Spot (Stages I, III)

Eyespot (Stages I, III)

Goss's Wilt (Stages I, III)