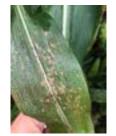

|                                                                                                                                                                                                                                                                   | Gray Leaf Spot, Head Smut, Charcoal Rot,<br>Diplodia Stalk Rot, Fusarium Stalk Rot,<br>Gibberella Stalk Rot, Red Root Rot] |

## Leaf Diseases



Anthracnose Leaf Blight



Stewart's Bacterial Leaf Blight



Gray Leaf Spot



Southern Corn Leaf Blight



Northern Corn Leaf Blight



Physoderma Brown Spot



Eyespot



Goss's Wilt



Common Rust



Southern Rust (front and back surface)



Tar Spot

## Ear Rots







Fusarium Ear Rot



Gibberella Ear Rot

Stalk & Root Rots



Aspergillus Ear Rot

Smut/Virus /Fungal Systemic Diseases



Common Corn Smut



High Plains Virus



Anthracnose Stalk Rot



**Charcoal Rot** 



**Corn Lethal Necrosis** 



Maize Chlorotic Dwarf Virus



Gibberella Stalk Rot



Red Root Rot



Maize Dwarf Mosaic Virus



Crazy Top



Diplodia Stalk Rot



Fusarium Stalk Rot

ALWAYS READ AND FOLLOW PESTICIDE LABEL DIRECTIONS. DEKALB and Design® is a registered trademark of Bayer Group. ®Bayer Group. 1010\_G1