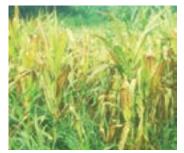

## Leaf Diseases

Anthracnose Leaf Blight

Stewart's Bacterial Leaf Blight

Gray Leaf Spot

Southern Corn Leaf Blight

Northern Corn Leaf Blight

Physoderma Brown Spot

Eyespot