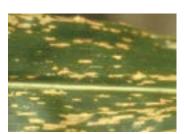

## Leaf Diseases

Anthracnose Leaf Blight

Stewart's Bacterial Leaf Blight

Gray Leaf Spot

Southern Corn Leaf Blight

Northern Corn Leaf Blight

Physoderma Brown Spot

Eyespot

Goss's Wilt

Common Rust

Southern Rust (front and back surface)

Tar Spot