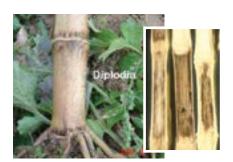

Diplodia Stalk Rot

Fusarium Stalk Rot

ALWAYS READ AND FOLLOW PESTICIDE LABEL DIRECTIONS. DEKALB and Design® is a registered trademark of Bayer Group. ®Bayer Group. 1010\_G1