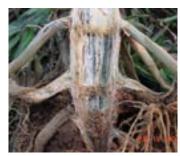

Anthracnose Stalk Rot

**Charcoal Rot** 

**Corn Lethal Necrosis** 

Maize Chlorotic Dwarf Virus

Gibberella Stalk Rot

Red Root Rot

Maize Dwarf Mosaic Virus

Crazy Top

Diplodia Stalk Rot

Fusarium Stalk Rot

ALWAYS READ AND FOLLOW PESTICIDE LABEL DIRECTIONS. DEKALB and Design® is a registered trademark of Bayer Group. ®Bayer Group. 1010\_G1