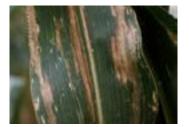

## Leaf Diseases

Anthracnose Leaf Blight

Stewart's Bacterial Leaf Blight

Gray Leaf Spot

Southern Corn Leaf Blight

Northern Corn Leaf Blight

Physoderma Brown Spot

Eyespot