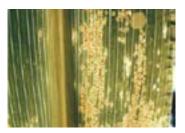

## Leaf Diseases

Anthracnose Leaf Blight

Stewart's Bacterial Leaf Blight

Gray Leaf Spot

Southern Corn Leaf Blight

Northern Corn Leaf Blight

Physoderma Brown Spot

Eyespot