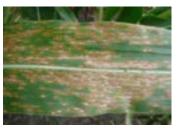

## Leaf Diseases

Anthracnose Leaf Blight

Stewart's Bacterial Leaf Blight

Gray Leaf Spot

Southern Corn Leaf Blight

Northern Corn Leaf Blight

Physoderma Brown Spot

Eyespot

Goss's Wilt

Common Rust

Southern Rust (front and back surface)

Tar Spot