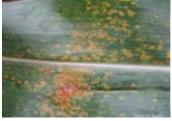

## Leaf Diseases

Anthracnose Leaf Blight

Stewart's Bacterial Leaf Blight

Gray Leaf Spot

Southern Corn Leaf Blight

Northern Corn Leaf Blight

Physoderma Brown Spot

Eyespot