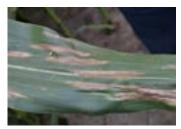

## Leaf Diseases

Anthracnose Leaf Blight

Stewart's Bacterial Leaf Blight

Gray Leaf Spot

Southern Corn Leaf Blight

Northern Corn Leaf Blight

Physoderma Brown Spot

Eyespot