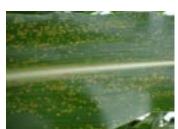

## Leaf Diseases

Anthracnose Leaf Blight

Stewart's Bacterial Leaf Blight

Gray Leaf Spot

Southern Corn Leaf Blight

Northern Corn Leaf Blight

Physoderma Brown Spot

Eyespot