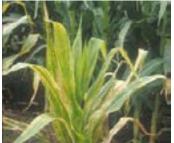

## Leaf Diseases

Anthracnose Leaf Blight

Stewart's Bacterial Leaf Blight

Gray Leaf Spot

Southern Corn Leaf Blight

Northern Corn Leaf Blight

Physoderma Brown Spot

Eyespot