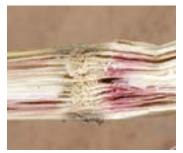

Anthracnose Stalk Rot

**Charcoal Rot** 

**Corn Lethal Necrosis** 

Maize Chlorotic Dwarf Virus

Gibberella Stalk Rot

Red Root Rot

Maize Dwarf Mosaic Virus

Crazy Top

Diplodia Stalk Rot

Fusarium Stalk Rot

ALWAYS READ AND FOLLOW PESTICIDE LABEL DIRECTIONS. DEKALB and Design® is a registered trademark of Bayer Group. ®Bayer Group. 1010\_G1