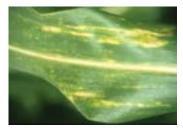

## Leaf Diseases

Anthracnose Leaf Blight

Stewart's Bacterial Leaf Blight

Gray Leaf Spot

Southern Corn Leaf Blight

Northern Corn Leaf Blight

Physoderma Brown Spot

Eyespot