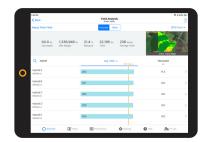

etails
- 2

Follow the prompts to enroll in Bayer PLUS Rewards



This offer is available to both current and new customers to FieldView and Bayer PLUS Rewards

# **FAQs**

If I am currently a FieldView user, do I receive one year from program activation or one year from my current renewal date?

Current users will receive one additional year from their current renewal date.

## Is the FieldView™ Drive Starter Kit included?

No, new users will need to purchase a FieldView<sup>™</sup> Drive or FieldView Drive Starter Kit

#### How do I link my Bayer PLUS and FieldView accounts?

Customers will link their FieldView account on the Bayer PLUS Rewards regsitration or dashboard page.



## Collect

Easily collect, store, and view field data for more of the inputs you manage through the season.



## **Analyze**

Analyze yield by field, soil, seed type, or custom regions.



#### Scout

Save images and notes when you spot potential issues on scouting maps.

#### Go to Climate.com/Bayer-PLUS to learn more or call (888) 924-7475.

Our services provide estimates or recommendations based on models. These do not guarantee results. Consult your agronomist, commodities broker and other service professionals before making financial, risk management and farming decisions. More information at http://climate.com/disclaimers. FieldView<sup>™</sup> is a trademark of The Climate Corporation.

© 2020 The Climate Corporation. All Rights Reserved.

Offer available to new and existing Climate FieldView customers beginning 9/1/20. Valid email address required. FieldView Drive and FieldView Drive Sta