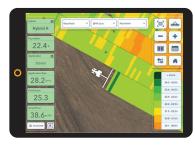

## Collect

Easily collect, store, and view field data for more of the inputs you manage through the season.