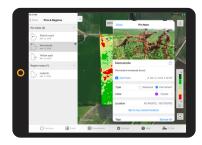

#### Scout

Save images and notes when you spot potential issues on scouting maps.