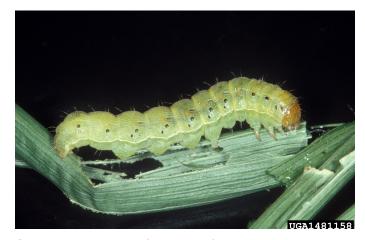

### Late June - August

Soybean Podworn (bollworm)
Frank Peairs, Colorado State University, Bugwood.org

Bean Leaf Beetle