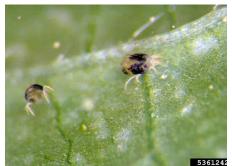

*Two-Spotted Spider Mite*Frank Peairs, Colorado State University,
Bugwood.org

Soybean Gall Midge Image courtesy of Justin McMechan, University of Nebraska-Lincoln