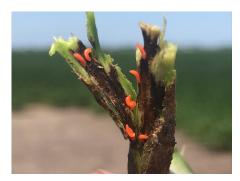

*Two-Spotted Spider Mite*Frank Peairs, Colorado State University,
Bugwood.org

Soybean Gall Midge Image courtesy of Justin McMechan, University of Nebraska-Lincoln