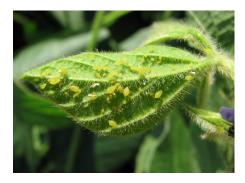

*Two-Spotted Spider Mite*Frank Peairs, Colorado State University,
Bugwood.org

Soybean Gall Midge Image courtesy of Justin McMechan, University of Nebraska-Lincoln