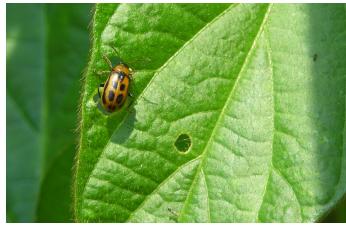

## Soybean Pests

(July - September Continued)

Grasshopper Bean Leaf Beetle (Adult)

**Brown Stink Bug** 

Redbanded Stink Bug Russ Ottens, University of Georgia, Bugwood.org

Green Stink Bug