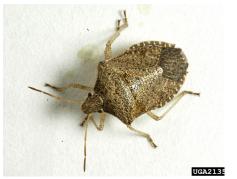

## Soybean Pests

(July - September Continued)

Grasshopper Bean Leaf Beetle (Adult)

**Brown Stink Bug** 

Redbanded Stink Bug Russ Ottens, University of Georgia, Bugwood.org

Green Stink Bug