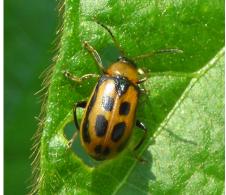

## Soybean Pests

(July - September Continued)

Grasshopper Bean Leaf Beetle (Adult)

**Brown Stink Bug** 

Redbanded Stink Bug Russ Ottens, University of Georgia, Bugwood.org

Green Stink Bug