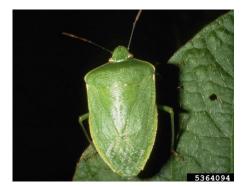

## Soybean Pests

(July - September Continued)

Grasshopper Bean Leaf Beetle (Adult)

**Brown Stink Bug** 

Redbanded Stink Bug Russ Ottens, University of Georgia, Bugwood.org

Green Stink Bug