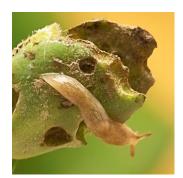

### Soybean Pests

April - Early June

Seedcorn Maggot

Variegated Cutworm Larva
Frank Peairs, Colorado State University,
Bugwood.org

Slug

White Grubs
University of Georgia Entomology, University of Georgia, Bugwood.org