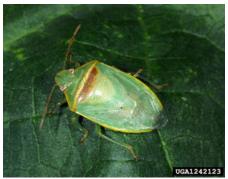

## Soybean Pests

(July - September Continued)

Grasshopper Bean Leaf Beetle (Adult)

**Brown Stink Bug** 

Redbanded Stink Bug Russ Ottens, University of Georgia, Bugwood.org

Green Stink Bug