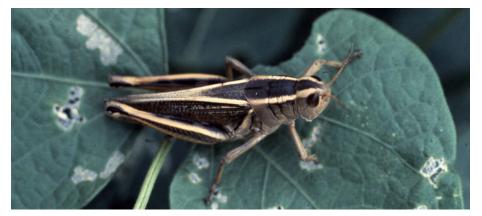

## Soybean Pests

(July - September Continued)

Grasshopper Bean Leaf Beetle (Adult)

**Brown Stink Bug** 

Redbanded Stink Bug Russ Ottens, University of Georgia, Bugwood.org

Green Stink Bug