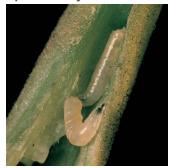

### Soybean Pests

April - Early June

Seedcorn Maggot

Variegated Cutworm Larva
Frank Peairs, Colorado State University,
Bugwood.org

Slug

White Grubs
University of Georgia Entomology, University of Georgia, Bugwood.org