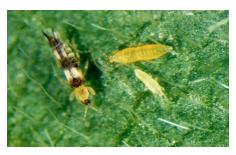

*Two-Spotted Spider Mite*Frank Peairs, Colorado State University,
Bugwood.org

Soybean Gall Midge Image courtesy of Justin McMechan, University of Nebraska-Lincoln